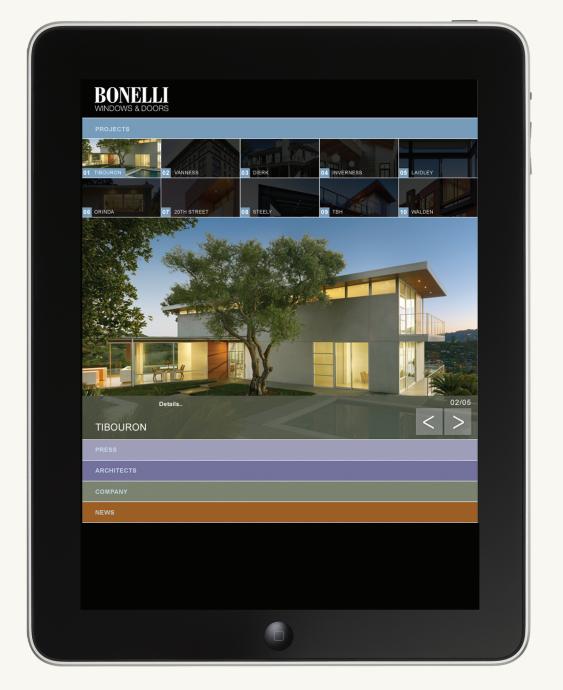

//BONELLI < OCT 11 - NOV 11 >

ART DIRECTOR / DESIGNER CONTRACTOR Site design for modern windows and doors architect firm.

### CLIENT //PIPERLIME, GAP INC.

description

//Fashion site redesign, email, promotions, and in-store signage.

CLIENT //Bonellis Windows & Doors

DESCRIPTION //Designed identity, site, and ipad app.

BONELLI

PROJECTS PRESS ARCHITECTS COMPANY NEWS