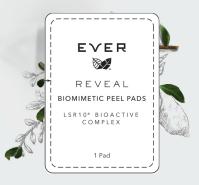

### REVEAL Your Brightest Skin

THE NEW UNPEEL

Reveal brighter, smoother, and younger looking skin without the irritation of traditional peels. Caviar lime and azelaic acid resurface and help reduce the appearance of spots, clearing pores to deliver anti-aging LSRI0\*.

REVEAL

Biomimetic Peel Pads with LSR10\*

DIRECTIONS: Genity swipe pad over clean dry face, avoiding eye area. Allow skin to dry. Sięht lingling is normal as formula works to smooth and retexturize the surface of your skin. Use as Step 2 in the EVER PURE RESULTS REGIMEN with LSRI0\*.

Sample. Not for Resale. Dist: EVER LLC, Brisbane, CA 94005. Made in USA. EVMM0048

CLIENT //STELLA & DOT / EVER SKINCARE

DESCRIPTION //EVER product booklet & sampler card

HOW TO // SUMMER

Lorem ipsum doior sit amet, consecteur adipiscing eilt. Poin interdum loren in volutpat eleifend. Cras ornare elementum orci ni efficitur. Duis malesuada quam eget metus mollis commodo. Yviamus in varius elit. Praesent orci libero, eleifend sed sem ut, condimentum luctus velit. Mauris nec ultricles ipsum.