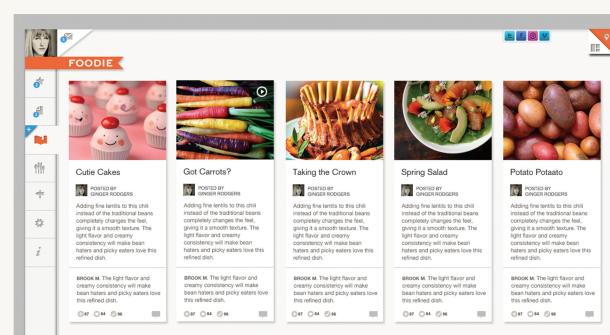

### //GLAM MEDIA < NOV 12 - JUN 13 >

UX/UI ART DIRECTOR CONTRACTOR Collaborated with product developers and marketing to design new social media food and fashion products (i.e. foodie.com, others not launched vet).